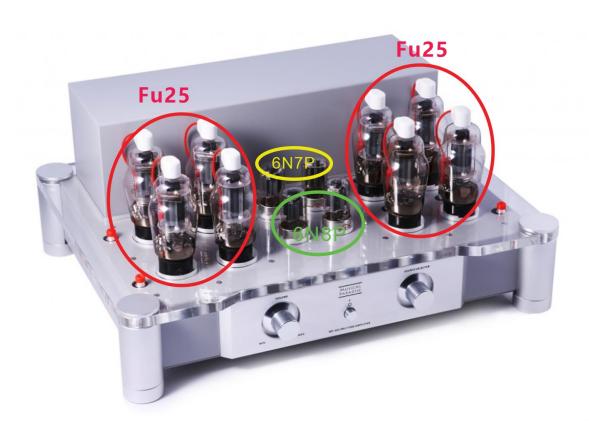

# **Tube Setup**

The FU25 power tubes are place on both sides of the unit. Each FU25 tube has two bigger pins. The two bigger pins must go into the two bigger holes in each FU25 socket, so the user must carefully check and align the two bigger pins. There is a red wire needs to be connected between the banana socket on the chassis and the top terminal of each FU25 tube. Please sure both ends are connected securely. 6N8P preamp tubes and 6N7P tubes look very similar. There is a silk screen model printing on each tube. Please check the silk screen lettering on each tube to plug them in according to the photo below.

## **Tube Replacement Guide**

Shuguang FU25 is interchangeable with Russian G-1625 and US made 1625. Shuguang 6N7P is interchangeable with Russian and US made 6N7S, 6H7C and 6N7GT.

Shuguang 6N8P is interchangeable with Chinese and US made 6SN7 and 6SN7GT. For example, RCA 6SN7 is recommended.