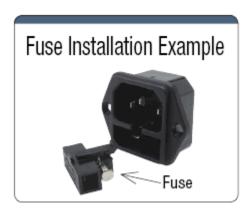

## **Fuse Replacement Guide**

There are three fuses in MP-402.

The external one is located in the power cord socket. It is accessible outside. Unplug the power cord. Use a flat head screw driver to pry out the fuse drawer. There is usually a spare fuse inside as well. The current rating is 5A slow blow type, 5x20mm size. If tubes don't light up at all, need to check and replace this fuse first.